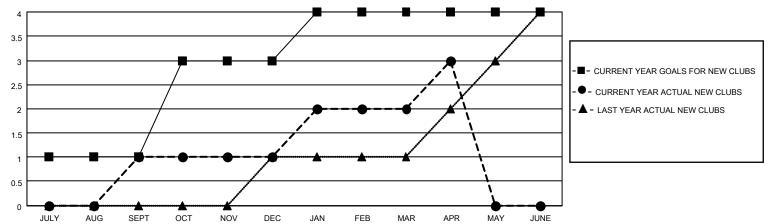

## MONTHLY MEMBERSHIP PROGRESS REPORT

# **LOCATION INDONESIA**

## District 307B1

| Clubs RESULTS FOR 2022-2023 |   |   |   | Members RESULTS FOR 2022-2023 |     |    |    |
|-----------------------------|---|---|---|-------------------------------|-----|----|----|
|                             |   |   |   |                               |     |    |    |
| JULY/AUG/SEPT               | 1 | 1 | 0 | JULY/AUG/SEPT                 | 30  | 66 | 27 |
| OCT/NOV/DEC                 | 2 | 0 | 1 | OCT/NOV/DEC                   | 100 | 52 | 97 |
| JAN/FEB/MAR                 | 1 | 1 | 0 | JAN/FEB/MAR                   | 30  | 93 | 34 |
| APR/MAY/JUNE                | 0 | 1 | 0 | APR/MAY/JUNE                  | 100 | 65 | 24 |

### GOALS AND ACTUAL NEW CLUBS CUMULATIVE



### GOALS AND ACTUAL MEMBERS CUMULATIVE



| DROPPED CLUBS: 1 |     | 48 CLUBS OF 77 ADDED 1 OR<br>MORE NEW MEMBERS | GENDER DISTRIBUTION                 |                |  |
|------------------|-----|-----------------------------------------------|-------------------------------------|----------------|--|
|                  |     | WORLE NEW WEWBERG                             | MALE                                | 670 (34.66%)   |  |
|                  |     |                                               | FEMALE                              | 1,263 (65.34%) |  |
| DROPPED MEMBERS  |     |                                               | NON BINARY                          | 0 (0.00%)      |  |
|                  |     |                                               | PREFER NOT TO A