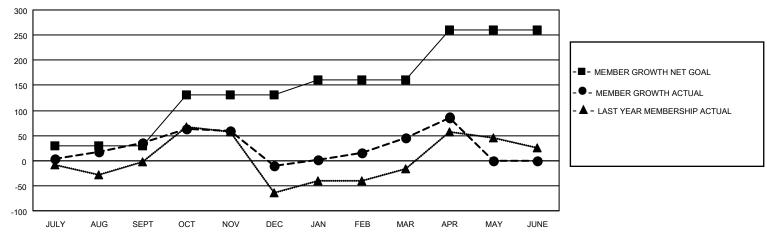

### GOALS AND ACTUAL MEMBERS CUMULATIVE

| DROPPED CLUBS: 1 |     | 48 CLUBS OF 77 ADDED 1 OR<br>MORE NEW MEMBERS | GENDER DISTRIBUTION                 |                |  |
|------------------|-----|-----------------------------------------------|-------------------------------------|----------------|--|
|                  |     | WORLE NEW WEWBERG                             | MALE                                | 670 (34.66%)   |  |
|                  |     |                                               | FEMALE                              | 1,263 (65.34%) |  |
| DROPPED MEMBERS  |     |                                               | NON BINARY                          | 0 (0.00%)      |  |
|                  |     |                                               | PREFER NOT TO ANSWER                | 0 (0.00%)      |  |
| DECEASED         | 5   |                                               |                                     |                |  |
| CLUB CANCELLED   | 4   | CLICK HERE FOR CUMULATIVE                     | TOTAL FAMILY UNIT MEMBERS           | 402            |  |
| OTHER            | 173 | MEMBERSHIP DATA                               |                                     |                |  |
| TOTAL            | 182 |                                               | FAMILY MEMBERS PAYING HALF DUES 225 |                |  |
|                  |     |                                               |                                     |                |  |